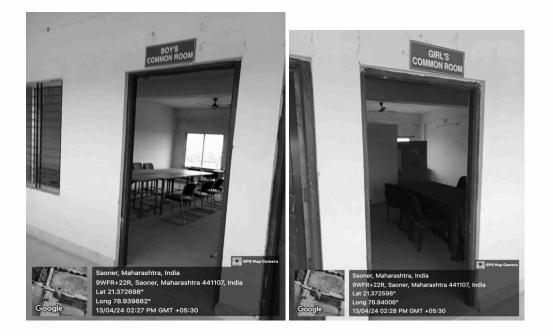

|



K.D.Pawar Shikshan Mehavidyalaya Sauner, Dist. Nagpus

# Appendix I

Date.



### K. D. PAWAR SHIKSHAN MAHAVIDYALAYA

AANGEWADA, NAGPUR ROAD, SAONER DIST- NAGPUR-441107 (Recognized by N.C.T.E. & R.T.M. Nagpur University)

N.C.T.E. Code : APW03501/1234513

RTM Nagpur University College Code : 348

Ref. No.

**Vehicle Parking** 





Mob. No. 9822697899

#### K. D. PAWAR SHIKSHAN MAHAVIDYALAYA

AANGEWADA, NAGPUR ROAD, SAONER DIST- NAGPUR-441107 (Recognized by N.C.T.E. & R.T.M. Nagpur University)

N.C.T.E. Code : APW03501/1234513

RTM Nagpur University College Code : 348

Date.

Ref. No.

#### **Common Rooms Separately for Boys and Girls**



Mob. No. 9822697899



#### K. D. PAWAR SHIKSHAN MAHAVIDYALAYA

AANGEWADA, NAGPUR ROAD, SAONER DIST- NAGPUR-441107 (Recognized by N.C.T.E. & R.T.M. Nagpur University)

N.C.T.E. Code : APW03501/1234513

Ref. No.

Date.

RTM Nagpur University College Code : 348

#### First aid and medical aid



Date.



## K. D. PAWAR SHIKSHAN MAHAVIDYALAYA

AANGEWADA, NAGPUR ROAD, SAONER DIST- NAGPUR-441107 (Recognized by N.C.T.E. & R.T.M. Nagpur University)

N.C.T.E. Code : APW03501/1234513

RTM Nagpur University College Code : 348

Ref. No.

Safe drinking water





## K. D. PAWAR SHIKSHAN MAHAVIDYALAYA

AANGEWADA, NAGPUR ROAD, SAONER DIST- NAGPUR-441107 (Recognized by N.C.T.E. & R.T.M. Nagpur University)

N.C.T.E. Code : APW03501/1234513

RTM Nagpur University College Code : 348

Ref. No.

Date.

Cant