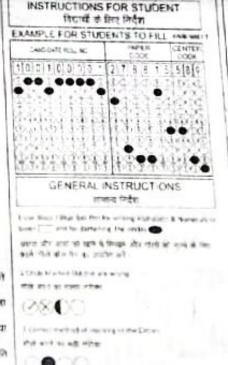

## परीक्वार्थियों हेतु निर्देश:

- । परीक्षाओं परीक्षा कर्त में प्रवेश यत्र लेकर ही प्रवेश करें।
- 2 राजा शकरणाह विश्वविद्यालय छिन्दवाका (ग.प.) द्वारा आयोजित वरीक्षा में निवामित परीक्षाविद्या को मुख्य जलारपुरितका OMR Sheet वाली प्रदाय की आयोगी।
- 3 OMR Sheet मरने के निर्देश परीक्षाधियों के प्रवेश पत्र एवं मुख्य वस्तरपुरिताका OMR Sheet के पृष्ठ आम पर भी दिये गये हैं। विधार्थियों से आधिका की जाती है कि वै सन निर्देशों को ध्यानपूर्वक प्रदेशक जनके द्वारा अमेरिन प्रविधित अवस्था करें। किसी भी संशाद की स्थिति ने परीक्षा करत में स्वयंख्या वीक्षकों का भाग वर्षोंन प्राप्त करें।
- OMR Sheet नीले रम या काले रम की स्वाली वाले बॉल पाईट पेन से ही मरे पैसिल का उपयोग विभाव है।
- 5 OMR Sheet की प्रयोग परीक्षांथियों के हित में शीघ एवं ब्रुटि रहित परीक्षा परिणाम घोषिल करने की इस्टि से लिया गया है अल OMR Sheet मंत्रों समय गलती न करें।
- OMR Sheet भरते समय भूटि हो जाने पर अनावश्यक कीट-घीट में करें। क्रम में अपनियत कीटक से गरिया मार्गदर्शन प्राप्त करें।
- र परिवासी OMR Sheet पर बने बार कोई का शरियरत न करे।
- OMR Sheet नरने में कडिनाई होने पर तीक्षक से मार्गदर्शन के जसके उपशन्त है। OMR Sheet भारें।
- परीक्षा कक्ष गे भावाईल/इलक्ट्रॉगंक गैजट पुर्गत विजित है।
- 10 जरीका कका में अनुषित राज्यनी का प्रयोग अपने / विश्वकों के साथ दूर्यायहार जारने घर नकाल प्रकरण (U.F.M.) बनाया आयंगा आवश्यकला प्रथमें घर पुल्लिक क्टेशन पर प्राथमिकी दर्ज की जा सर्वाणी।
- 11 Scientific केलकुलेटर का उपयोग पर्जित है. शामान्य केलकुलेटर का उपयोग परासायी कर सकते
- 12 परिकार्ती से यह अपेका की जाली है कि यह परिका तिथि पर प्रारंभ होने से 15 मिनिट पूर्व परिका कहा में प्रवेश करें।
- परीक्षा प्राटन होने के आधा छंटे के पत्रपाल किसी भी परीक्षाओं के प्रशिक्ष कक्ष में प्रयोश नहीं दिया जागेगा।
- 14 परिकाणी परिवार कका में परिवार प्रारंभ तीने के पश्चात एक घटे बाद है। परिवार हाल भी हते की अनुभावि (मृजनी)